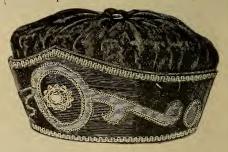

# OFFICERS' ROBES-Plate No. 1.

FIG. 51.

FIG. 50.

FIG. 52.

| 240 Robe, wool faced cashmere, full lined, trimmed with satin | 241 Robe, fine wool faced cashmere, trimmed with satin, full lined \$ 8.25 1134 Headdress, same material                            | 242 Robe, all-wool merino, trimmed with satin, full lined | 243 Robe, fine all-wool merino, trimmed with satin, full lined\$10 25 1135 Headdress, same material 2 65 1336 Sandals | 244 Robe, silk finished velvet, trim.  med with satin, full lined | fine silk finished vined with satin, full liess, same materials             | 246 Robe, brocade satin or cloth, trimmed with satin, full lined\$15 00 1136 Headdress, same material | 247 Robe, silk brocade, trimmed with 247 Robe, satin, full lined                         | 248 Robe, silk plush, trimmed with satin, full lined                                             |
|---------------------------------------------------------------|-------------------------------------------------------------------------------------------------------------------------------------|-----------------------------------------------------------|-----------------------------------------------------------------------------------------------------------------------|-------------------------------------------------------------------|-----------------------------------------------------------------------------|-------------------------------------------------------------------------------------------------------|------------------------------------------------------------------------------------------|--------------------------------------------------------------------------------------------------|
| 230 Robe, wool faced cashmere, full lined                     |                                                                                                                                     | 1336 Sandals 1 00 \$7 75                                  | 1126 Headdress, same material 1 35<br>1336 Sandals 1 00                                                               | 233 Robe, fine all-wool merino, full lined                        | Robe, silk finished velvet, full lined                                      | 235 Robe, fine silk finished velvet, full lined silk finished velvet.                                 | ess, same material                                                                       | 236 Robe, plush, full lined\$16 85 1127½ Headdress, same material 2 25 1336 Sandals 1 00         |
| 215 Robe, wool faced cashmere, no lining                      | 216 Robe, wool faced cashmere, half lined       4 25         1120 Headdress, same material       75         1336 Sandals       1 00 | 217 Robe, wool faced cashmere, full lined                 | cashmere, \$ 5.25 ial                                                                                                 | cashmere,                                                         | 220 Robe, all-wool merino, full lined.\$ 6 75 1121 Headdress, same material | ial                                                                                                   | 222 Robe, fine velvet, full lined\$12 80 1123 Headdress, same material 1 25 1336 Sandals | 223 Robe, of plush, full lined\$16 50<br>1124 Headdress, same material 2 00<br>1336 Sandals 1 00 |